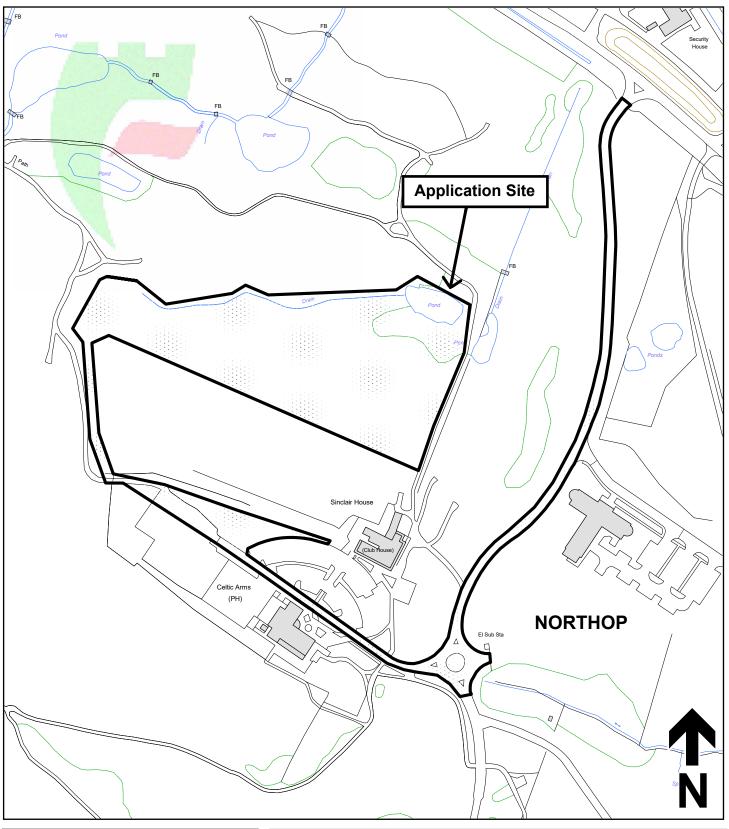

## Legend

Planning Application Site

Adopted Flintshire Unitary Development Plan Settlement Boundary This plan is based on Ordnance Survey Material with the permission of the Controller of Her Majesty's Stationery Office. © Crown Copyright. Unauthorised reproduction infringes Crown Copyright and may lead to prosecution or civil proceedings. Licence number: 100023386.
Flintshire County Council, 2022.

Map Scale 1:2500

OS Map ref SJ 2567

Planning Application **63810**